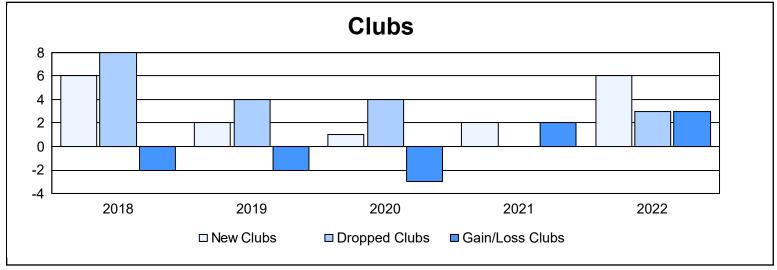

District 322C4 As of June 2022 Cumulative

| Year      | New<br>Clubs | Dropped<br>Clubs | Gain/<br>Loss<br>Clubs | New<br>Members | Charter<br>Members | Reinstate<br>Members | Transfer<br>Members | Total<br>Member<br>Added | Total<br>Members<br>Dropped | Gain/<br>Loss<br>Members |
|-----------|--------------|------------------|------------------------|----------------|--------------------|----------------------|---------------------|--------------------------|-----------------------------|--------------------------|
| 2017-2018 | 6            | 8                | -2                     | 180            | 162                | 59                   | 14                  | 415                      | 633                         | -218                     |
| 2018-2019 | 2            | 4                | -2                     | 112            | 90                 | 59                   | 14                  | 275                      | 335                         | -60                      |
| 2019-2020 | 1            | 4                | -3                     | 162            | 43                 | 23                   | 7                   | 235                      | 331                         | -96                      |
| 2020-2021 | 2            | 0                | 2                      | 194            | 50                 | 25                   | 11                  | 280                      | 182                         | 98                       |
| 2021-2022 | 6            | 3                | 3                      | 274            | 145                | 9                    | 1                   | 429                      | 230                         | 199                      |
| Average   | 3            | 4                | 0                      | 184            | 98                 | 35                   | 9                   | 327                      | 342                         | -15                      |